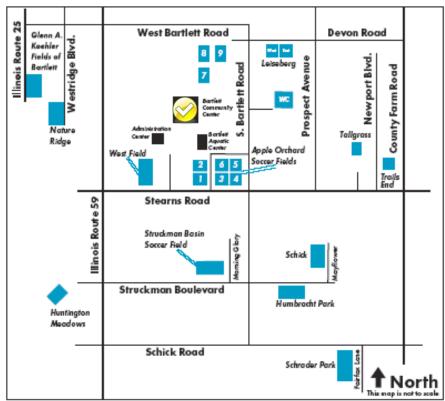

## <u>Directions to the Oak Room at Bartlett Community Center</u> Bartlett Park District, 700 S. Bartlett Road, 630-540-4800 www.bartlettparks.org

<u>From the West/Northwest</u>- I-90 East to Rt. 59. Turn right (South) on Rt. 59. Travel to Stearns Road. Turn left (East) on Stearns to S. Bartlett Road. Turn left (North) on S. Bartlett Road and go 1 block to the first street on the left, turn left. Look for Bartlett Community Center Sign, 700 S. Bartlett Road.

<u>From the North/ Northeast</u>- I-90 West to Rt. 59. Turn left (South) on Rt. 59. Travel to Stearns Road. Turn left (East) on Stearns to S. Bartlett Road. Turn left (North) on S. Bartlett Road and go 1 block to the first street on the left, turn left. Look for Bartlett Community Center Sign, 700 S. Bartlett Road.

<u>From the South/Southwest</u>- I-88 East to Rt.59, turn left (North) on Rt. 59 and travel to Stearns Road. Turn right (East) on Stearns to S. Bartlett Road. Turn left (North) on S. Bartlett Road and go 1 block to the first street on the left, turn left. Look for Bartlett Community Center Sign, 700 S. Bartlett Road.

From the South/Southeast - I-88 west to Rt. 59, turn right (North) on Rt. 59 and travel to Stearns Road. Turn right (East) on Stearns to S. Bartlett Road. Turn left (North) on S. Bartlett Road and go 1 block to the first street on the left, turn left. Look for Bartlett Community Center Sign, 700 S. Bartlett Road.

From the North- Route 53 South to Thorndale exit (the Elgin-O'Hare Expressway), Turn right (West) on Elgin O'Hare Expressway to Lake Street. Turn left on Lake to Greenbrook Blvd. Turn right on Greenbrook Blvd. (Greenbrook Blvd. changes into Stearns Road) to S. Bartlett Road. Turn right (North) on S. Bartlett and go 1 block to the first street on the left, turn left. Look for Bartlett Community Center Sign, 700 S. Bartlett Road.

<u>From the South</u> – Route 53 North to Thorndale exit (the Elgin-O'Hare Expressway), Turn left (West) on Elgin O'Hare Expressway to Lake Street. Turn left on Lake to Greenbrook Blvd. Turn right on Greenbrook Blvd. (Greenbrook Blvd. changes into Stearns Road) to S. Bartlett Road. Turn right (North) on S. Bartlett and go 1 block to the first street on the left, turn left. Look for Bartlett Community Center Sign, 700 S. Bartlett Road.