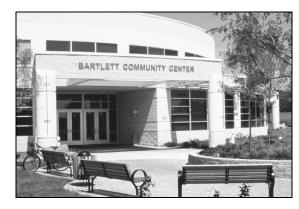

Once you have arrived at the Bartlett Community Center, the North Entrance is marked "The Oak Room". This will be the closet entrance to the room.